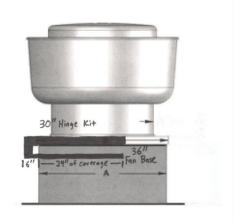

| Hinge Model                       | Proper Size of Fan<br>Base |
|-----------------------------------|----------------------------|
| QF-10 (Provides 8" of coverage)   | 8"-12"                     |
| QF-18 (Provides 12" of coverage)  | 12"-18"                    |
| QF-24 (Provides 18" of coverage)  | 18"-28"                    |
| QF-30 (Provides 24" of coverage)  | 24"-36"                    |
| *QF-36 (Provides 30" of coverage) | 30"-45"                    |
| SH-14 (Provides 10" of coverage)  | 10"-15"                    |
| SH-18 (Provides 12" of coverage)  | 12"-18"                    |
| SH-24 (Provides 18" of coverage)  | 18"-27"                    |
| SH-30 (Provides 24" of coverage)  | 24"-36"                    |
| *SH-36 (Provides 30" of coverage) | 30"-45"                    |
| *SH-42 (Provides 36" of coverage) | 36"-54"                    |
| *SH-48 (Provides 42" of coverage) | 42"-63"                    |